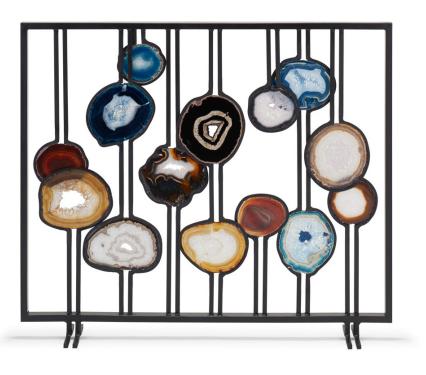

## Pietra Santa Fire Screen

| ITEM     | DF 6254                                                                                                                                        |
|----------|------------------------------------------------------------------------------------------------------------------------------------------------|
| SIZE     | 42" Wide x 8" Deep x 36" High                                                                                                                  |
| SHOWN AS | Single Panel   Natural Black Acid Iron<br>Black, Natural & Blue Geodes                                                                         |
| OPTIONS  | Size   Geodes   Finish<br>Also available with mesh or<br>tempered glass   All Fire Screens<br>are hand made and are for<br>decorative use only |