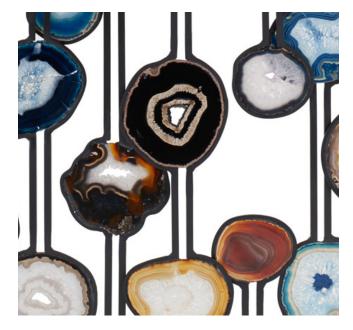

## Pietra Santa Fire Screen

| ITEM     | DF 6254                                                                                                                                        |
|----------|------------------------------------------------------------------------------------------------------------------------------------------------|
| SIZE     | 42" Wide x 8" Deep x 36" High                                                                                                                  |
| SHOWN AS | Single Panel   Natural Black Acid Iron<br>Black, Natural & Blue Geodes                                                                         |
| OPTIONS  | Size   Geodes   Finish<br>Also available with mesh or<br>tempered glass   All Fire Screens<br>are hand made and are for<br>decorative use only |